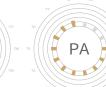

## America's Immigrant Children

Immigration has been a constant and defining feature of American life. Children living in immigrant families continue to be a growing segment of the child population of the United States of America. In 2018, one in four—or 18.4 million—children in the United States were born in another country or lived in a family with at least one foreign-born parent. Using data from the KIDS COUNT Data Center, this visualization presents information on the percentage of children living in immigrant families in each state. Each radial column chart (diagram) displays the percentage of children living in immigrant families between 2005 and 2018 in the corresponding state.

## **HOW TO READ THIS VISUALIZATION**

Each **diagram** is to be read clockwise, starting at one o'clock (2005) and finishing at twelve (2018). Each **bar** represents a single year.

Each **ring** represents 10%, ranging from 0% (innermost ring) to 50% (outermost ring), and the **length** of each bar is proportional to the percentage it represents.

Each **bar** is color-coded into ranges, with each color representing a value.