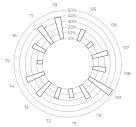

## **HOW TO READ THIS VISUALIZATION**

Each **diagram** is to be read clockwise, starting at one o'clock (2005) and finishing at twelve (2018). Each **bar** represents a single year.

Each **ring** represents 10%, ranging from 0% (innermost ring) to 50% (outermost ring), and the **length** of each bar is proportional to the percentage it represents.

Each **bar** is color-coded into ranges, with each color representing a value.