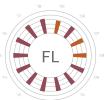

## **HOW TO READ THIS VISUALIZATION**

Each **diagram** is to be read clockwise, starting at one o'clock (2005) and finishing at twelve (2018). Each **bar** represents a single year.

Each **ring** represents 10%, ranging from 0% (innermost ring) to 50% (outermost ring), and the **length** of each bar is proportional to the percentage it represents.

Each **bar** is color-coded into ranges, with each color representing a value.