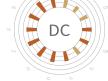

## **HOW TO READ THIS VISUALIZATION**

Each **diagram** is to be read clockwise, starting at one o'clock (2005) and finishing at twelve (2018). Each **bar** represents a single year.

Each **ring** represents 10%, ranging from 0% (innermost ring) to 50% (outermost ring), and the **length** of each bar is proportional to the percentage it represents.

Each **bar** is color-coded into ranges, with each color representing a value.