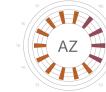

## America's Immigrant Children

Immigration has been a constant and defining feature of American life. Children living in immigrant families continue to be a growing segment of the child population of the United States of America. In 2018, one in four—or 18.4 million—children in the United States were born in another country or lived in a family with at least one foreign-born parent. Using data from the KIDS COUNT Data Center, this visualization presents information on the percentage of children living in immigrant families in each state. Each radial column chart (diagram) displays the percentage of children living in immigrant families between 2005 and 2018 in the corresponding state.

## **HOW TO READ THIS VISUALIZATION**

Each **diagram** is to be read clockwise, starting at one o'clock (2005) and finishing at twelve (2018). Each **bar** represents a single year.

Each **ring** represents 10%, ranging from 0% (innermost ring) to 50% (outermost ring), and the **length** of each bar is proportional to the percentage it represents.

Each **bar** is color-coded into ranges, with each color representing a value.