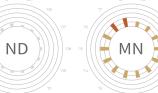

## America's Immigrant Children

Immigration has been a constant and defining feature of American life. Children living in immigrant families continue to be a growing segment of the child population of the United States of America. In 2018, one in four—or 18.4 million—children in the United States were born in another country or lived in a family with at least one foreign-born parent. Using data from the KIDS COUNT Data Center, this visualization presents information on the percentage of children living in immigrant families in each state. Each radial column chart (diagram) displays the percentage of children living in immigrant families between 2005 and 2018 in the corresponding state.

## **HOW TO READ THIS VISUALIZATION**

Each **diagram** is to be read clockwise, starting at one o'clock (2005) and finishing at twelve (2018). Each **bar** represents a single year.

Each **ring** represents 10%, ranging from 0% (innermost ring) to 50% (outermost ring), and the **length** of each bar is proportional to the percentage it represents.

Each **bar** is color-coded into ranges, with each color representing a value.