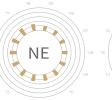

## America's Immigrant Children

Immigration has been a constant and defining feature of American life. Children living in immigrant families continue to be a growing segment of the child population of the United States of America. In 2018, one in four—or 18.4 million—children in the United States were born in another country or lived in a family with at least one foreign-born parent. Using data from the KIDS COUNT Data Center, this visualization presents information on the percentage of children living in immigrant families in each state. Each radial column chart (diagram) displays the percentage of children living in immigrant families between 2005 and 2018 in the corresponding state.

## **HOW TO READ THIS VISUALIZATION**

Each **diagram** is to be read clockwise, starting at one o'clock (2005) and finishing at twelve (2018). Each **bar** represents a single year.

Each **ring** represents 10%, ranging from 0% (innermost ring) to 50% (outermost ring), and the **length** of each bar is proportional to the percentage it represents.

Each **bar** is color-coded into ranges, with each color representing a value.