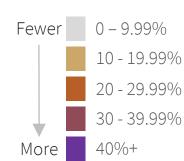

r 18.4 million—children in the United States were born in another country or lived in a family with at least one foreign-born parent. Using data from the KIDS COUNT Data Center, this visualization presents information on the percentage of children living in immigrant families in each state. Each radial column chart (diagram) displays the percentage of children living in immigrant families between 2005 and 2018 in the corresponding state.

## **HOW TO READ THIS VISUALIZATION**



Each **diagram** is to be read clockwise, starting at one o'clock (2005) and finishing at twelve (2018). Each **bar** represents a single year.



Each **ring** represents 10%, ranging from 0% (innermost ring) to 50% (outermost ring), and the **length** of each bar is proportional to the percentage it represents.



Each **bar** is color-coded into ranges, with each color representing a value.