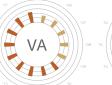

## America's Immigrant Children

Immigration has been a constant and defining feature of American life. Children living in immigrant families continue to be a growing segment of the child population of the United States of America. In 2018, one in four—or 18.4 million—children in the United States were born in another country or lived in a family with at least one foreign-born parent. Using data from the KIDS COUNT Data Center, this visualization presents information on the percentage of children living in immigrant families in each state. Each radial column chart (diagram) displays the percentage of children living in immigrant families between 2005 and 2018 in the corresponding state.

## **HOW TO READ THIS VISUALIZATION**

Each **diagram** is to be read clockwise, starting at one o'clock (2005) and finishing at twelve (2018). Each **bar** represents a single year.

Each **ring** represents 10%, ranging from 0% (innermost ring) to 50% (outermost ring), and the **length** of each bar is proportional to the percentage it represents.

Each **bar** is color-coded into ranges, with each color representing a value.