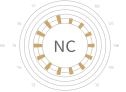

## **HOW TO READ THIS VISUALIZATION**

Each **diagram** is to be read clockwise, starting at one o'clock (2005) and finishing at twelve (2018). Each **bar** represents a single year.

Each **ring** represents 10%, ranging from 0% (innermost ring) to 50% (outermost ring), and the **length** of each bar is proportional to the percentage it represents.

Each **bar** is color-coded into ranges, with each color representing a value.