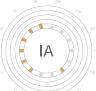

## America's Immigrant Children

Immigration has been a constant and defining feature of American life. Children living in immigrant families continue to be a growing segment of the child population of the United States of America. In 2018, one in four—or 18.4 million—children in the United States were born in another country or lived in a family with at least one foreign-born parent. Using data from the KIDS COUNT Data Center, this visualization presents information on the percentage of children living in immigrant families in each state. Each radial column chart (diagram) displays the percentage of children living in immigrant families between 2005 and 2018 in the corresponding state.

## **HOW TO READ THIS VISUALIZATION**

Each **diagram** is to be read clockwise, starting at one o'clock (2005) and finishing at twelve (2018). Each **bar** represents a single year.

Each **ring** represents 10%, ranging from 0% (innermost ring) to 50% (outermost ring), and the **length** of each bar is proportional to the percentage it represents.

Each **bar** is color-coded into ranges, with each color representing a value.