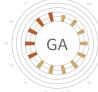

## **HOW TO READ THIS VISUALIZATION**

Each **diagram** is to be read clockwise, starting at one o'clock (2005) and finishing at twelve (2018). Each **bar** represents a single year.

Each **ring** represents 10%, ranging from 0% (innermost ring) to 50% (outermost ring), and the **length** of each bar is proportional to the percentage it represents.

Each **bar** is color-coded into ranges, with each color representing a value.