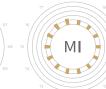

## America's Immigrant Children

Immigration has been a constant and defining feature of American life. Children living in immigrant families continue to be a growing segment of the child population of the United States of America. In 2018, one in four—or 18.4 million—children in the United States were born in another country or lived in a family with at least one foreign-born parent. Using data from the KIDS COUNT Data Center, this visualization presents information on the percentage of children living in immigrant families in each state. Each radial column chart (diagram) displays the percentage of children living in immigrant families between 2005 and 2018 in the corresponding state.

## **HOW TO READ THIS VISUALIZATION**

Each **diagram** is to be read clockwise, starting at one o'clock (2005) and finishing at twelve (2018). Each **bar** represents a single year.

Each **ring** represents 10%, ranging from 0% (innermost ring) to 50% (outermost ring), and the **length** of each bar is proportional to the percentage it represents.

Each **bar** is color-coded into ranges, with each color representing a value.