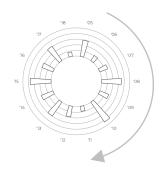

## **HOW TO READ THIS VISUALIZATION**

Each **diagram** is to be read clockwise, starting at one o'clock (2005) and finishing at twelve (2018). Each **bar** represents a single year.

Each **ring** represents 10%, ranging from 0% (innermost ring) to 50% (outermost ring), and the **length** of each bar is proportional to the percentage it represents.

Each **bar** is color-coded into ranges, with each color representing a value.